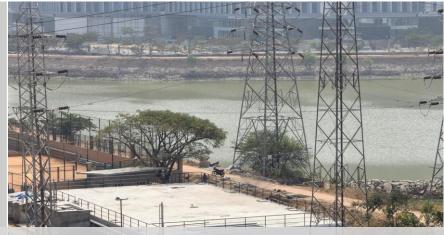

#### Rejuvenating Mahadevpura Lake with Treated Wastewater

Solving the pollution problem while also augmenting local water resource

#### **Objectives:**

- Treat 1MLD of wastewater inflow and discharge the treated water into the lake
- Leverage lake for water storage
- Aid groundwater recharge
- Enhance micro climate benefits in the area
- Improve urban aesthetics