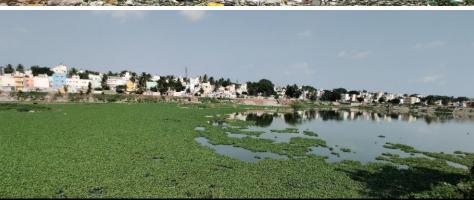

#### Rejuvenating Mahadevpura Lake with Treated Wastewater

Solving the pollution problem while also augmenting local water resource

#### **Objectives:**

- Treat 1MLD of wastewater inflow and discharge the treated water into the lake
- Leverage lake for water storage
- Aid groundwater recharge
- Enhance micro climate benefits in the area
- Improve urban aesthetics