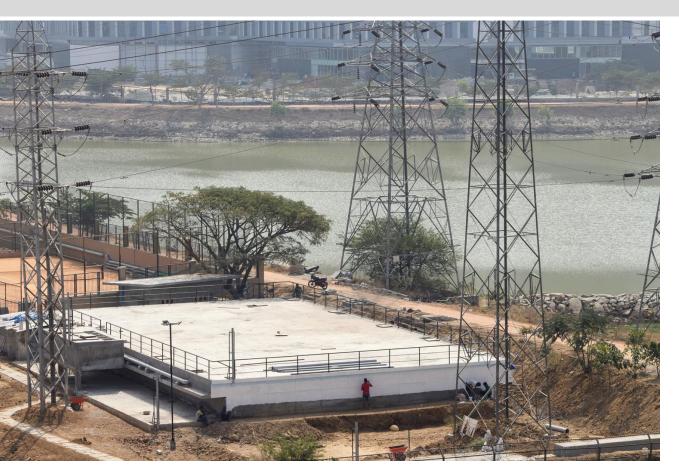

# Successful integration of modules in a new, dynamic context Consortium for Delivaria Society

Intake Structure

Solid Waste Screen

Diversion Channel

Sedimentation Tank

**DEWATS** 

Gabions + Floating Wetlands

### Summarizing achievements

**1MLD** of wastewater treated @ Rs.1.25 per KL (Opex)

Aided by Nature Based Solutions

Intake arrangements functioning robustly after two monsoons

Demonstrated successful collaboration between CSR, Govt and Citizens