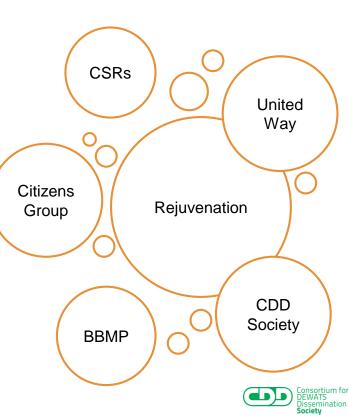

## Successful collaboration between Govt., Corporates, Citizens

### Summarizing achievements

**1MLD** of wastewater treated @ Rs.1.25 per KL (Opex)

Aided by Nature Based Solutions

Intake arrangements functioning robustly after two monsoons

Demonstrated successful collaboration between CSR, Govt and Citizens